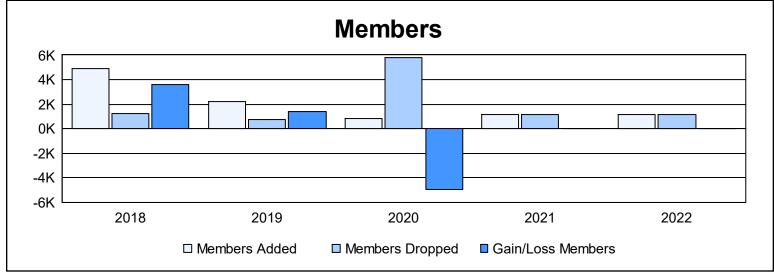

District 324 E As of June 2022 Cumulative

| Year      | New<br>Clubs | Dropped<br>Clubs | Gain/<br>Loss<br>Clubs | New<br>Members | Charter<br>Members | Reinstate<br>Members | Transfer<br>Members | Total<br>Member<br>Added | Total<br>Members<br>Dropped | Gain/<br>Loss<br>Members |
|-----------|--------------|------------------|------------------------|----------------|--------------------|----------------------|---------------------|--------------------------|-----------------------------|--------------------------|
| 2017-2018 | 9            | 0                | 9                      | 4,508          | 231                | 111                  | 6                   | 4,856                    | 1,228                       | 3,628                    |
| 2018-2019 | 11           | 1                | 10                     | 1,857          | 317                | 12                   | 2                   | 2,188                    | 770                         | 1,418                    |
| 2019-2020 | 4            | 0                | 4                      | 557            | 116                | 133                  | 34                  | 840                      | 5,780                       | -4,940                   |
| 2020-2021 | 7            | 0                | 7                      | 819            | 220                | 94                   | 23                  | 1,156                    | 1,159                       | -3                       |
| 2021-2022 | 6            | 9                | -3                     | 851            | 183                | 69                   | 10                  | 1,113                    | 1,124                       | -11                      |
| Average   | 7            | 2                | 5                      | 1,718          | 213                | 84                   | 15                  | 2,031                    | 2,012                       | 18                       |